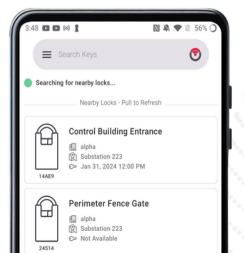

- Check on the status of your access points, wherever they are, with integrated map view.
- Teleporte Mobile works on all smartphones, without Bluetooth or network connectivity.

Automatically generate reliable reports on every access point and every access.