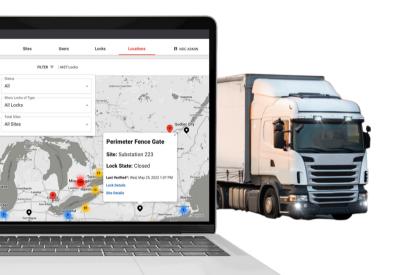

- Check on the status of your access points, wherever they are, with integrated map view.
- Teleporte Mobile works on all smartphones, without Bluetooth or network connectivity.

Automatically generate reliable reports on every access point and every access.