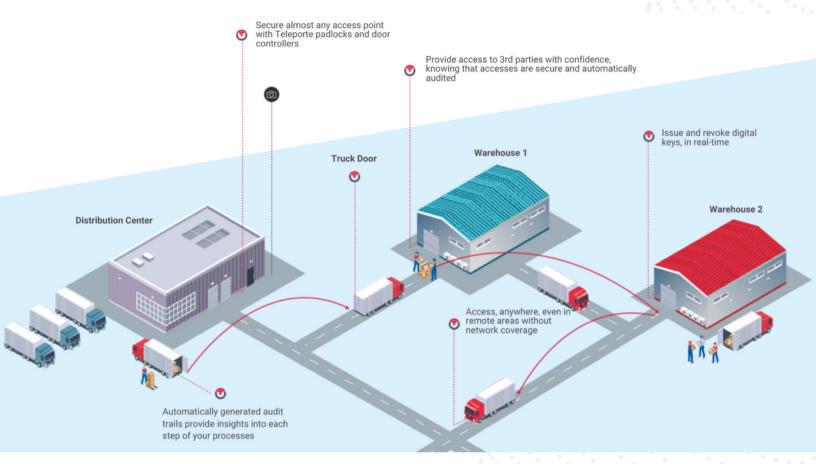

## Secure critical assets, from factory to retail, with Teleporte

Sera4 provides secure, scalable, and reliable identity management and access control for each step of the factory to retail logistics chain. If it's critical, it can be secured with Teleporte.

Some of the world's leading companies are using Teleporte to optimize logistics and loss prevention at every stage, from transporting parts and raw materials, to warehouse delivery. Sera4's suite of Teleporte-embedded hardware and the Teleporte platform provide rich insights into every access point across the factory to retail chain, with automated audit trails and rich insights to inform decision making and optimization. **Teleporte is the most secure**, **scalable**, **and reliable solution for verifying identity, mitigating loss and theft, and gaining a complete picture of every step of your products' journey from your facilities to the consumer**.

## Optimized for end-to-end retail distribution

Teleporte is designed to provide a single cohesive view of every access action and access point, no matter how disparate.

> Unify access control across suppliers, employees, transportation contractors, and retailers.

Automatically grant access across a whole organization with a single admin command.

Mitigate risk of capital losses and theft and vandalism with integrated identity verification.

Maintain compliance with title transfer requirements with automated audit trails.