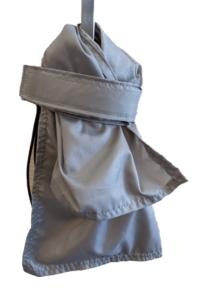

## **Features**

- Tough ripstop nylon construction
- · Waterproof and UV Resistant
- · Velcro strap keeps everything in place
- Inner tether strap attaches to AP3
- Drawstring and top flap keep snow and ice away from the lock
- · Fits AP3 with any shackle option
- · Easy to open wearing gloves
- Grey color does not attract attention

**Left**: Inner tether keeps the Weather Guard attached to the padlock when open. Easy installation. **Center**: A locked padlock on a fence. Works well with all common hasp types.

Right: Tested in Canadian winters. Proven to reduce the problems of iced shackles and frozen mechanics.