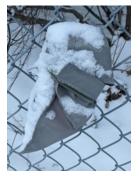

**Left**: Inner tether keeps the Weather Guard attached to the padlock when open. Easy installation. **Center**: A locked padlock on a fence. Works well with all common hasp types.

Right: Tested in Canadian winters. Proven to reduce the problems of iced shackles and frozen mechanics.