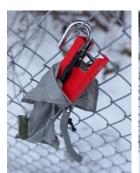

**Left**: Inner tether keeps the Weather Guard attached to the padlock when open. Easy installation. **Center**: A locked padlock on a fence. Works well with all common hasp types.

Right: Tested in Canadian winters. Proven to reduce the problems of iced shackles and frozen mechanics.