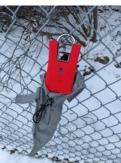

**Left**: Inner tether keeps the Weather Guard attached to the padlock when open. Easy installation. **Center**: A locked padlock on a fence. Works well with all common hasp types.

Right: Tested in Canadian winters. Proven to reduce the problems of iced shackles and frozen mechanics.