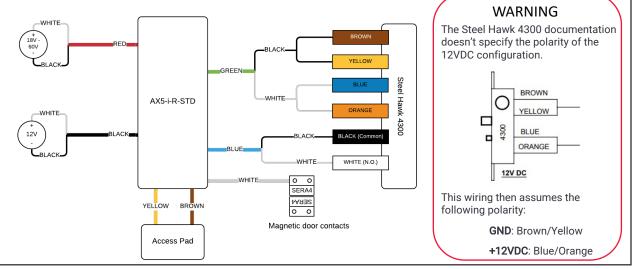

### **Power Requirements**

An AC to DC converter might be required if there is only AC power available. There are two options to power the controller:

- Option 1 [Red Cable] : 18VDC to 60VDC
- Option 2: [Black Cable]: 12VDC

#### Wiring

The cable hardness that comes with the AX5 controller has eight color coded cable jackets, each of them with two inner wires. The diagram below uses this color coding to shows the wiring configuration between the controller and the Steel Hawk 4300 deadlatch.