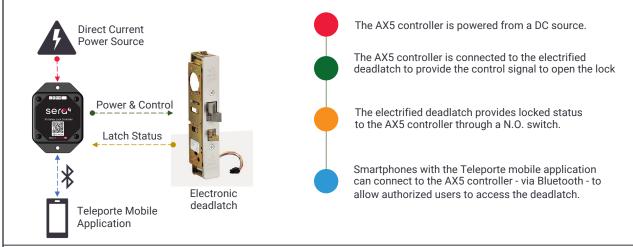

## Components

Access to the Steel Hawk 4300 deadlatch can be digitized with the Teleporte keyless technology by integrating the AX5 lock controller.