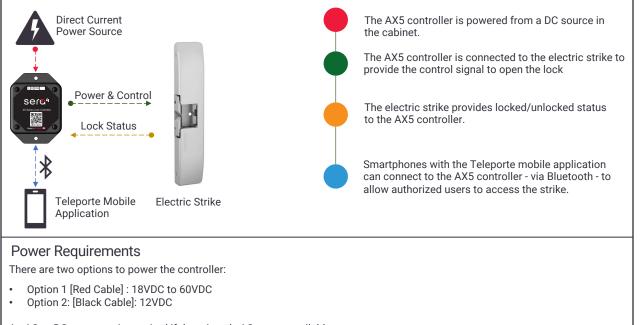

### Components

Access to the Abloy HES9600 strike can be digitized with the Teleporte keyless technology by integrating the AX5 lock controller.

An AC to DC converter is required if there is only AC power available.