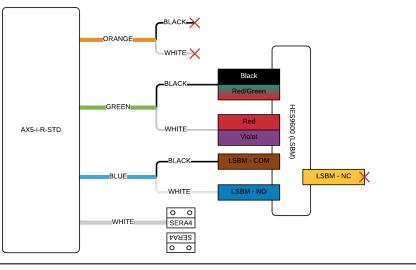

### Wiring

The cable hardness that comes with the AX5 controller has eight color coded cable jackets, each of them with two inner wires. The diagram below uses this color coding to shows the wiring configuration between the controller and the Abloy HES9600 strike. Sera4 also provides magnetic door contacts to monitor the open/close status of the door.